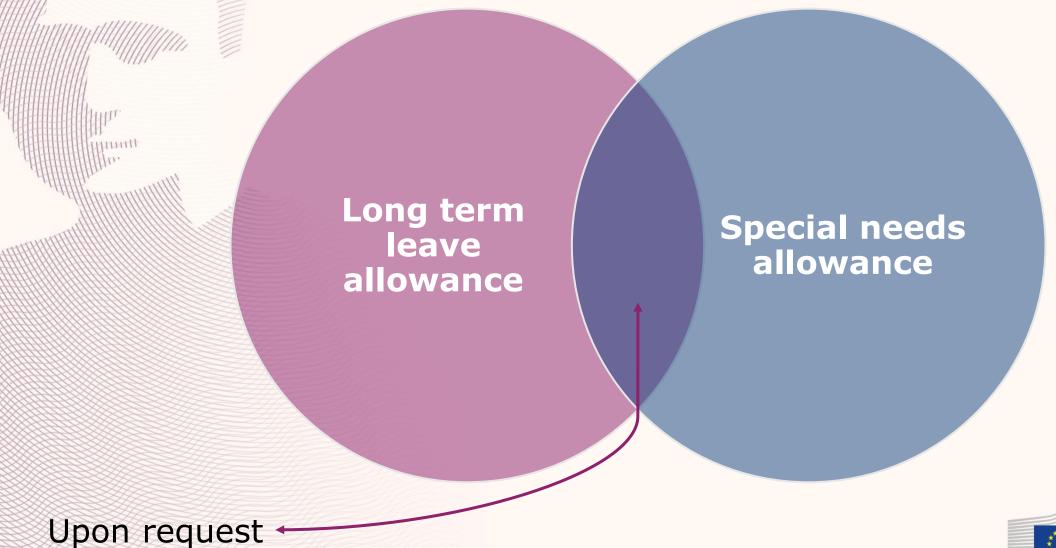

## COFUND - Bear in mind

Researchers 100% on project

**EU** contribution coverage

Researcher eligibility

Long-term leave allowance & special needs allowance