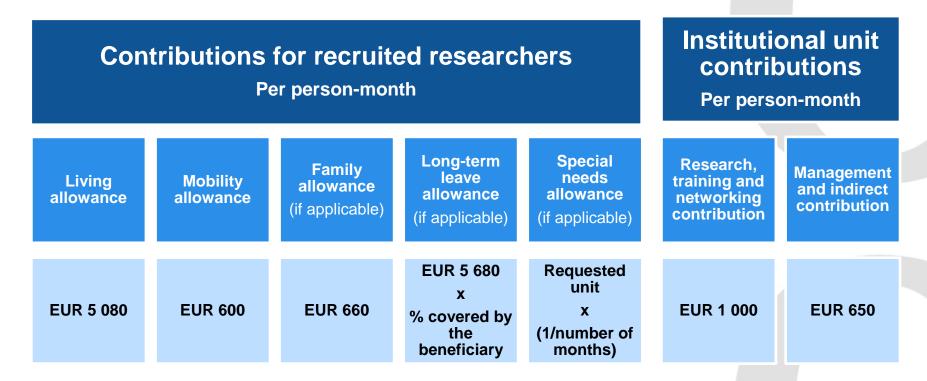

### MSCA PF 2022: UNIT COSTS

- Budget pre- calculated by EC, base on unit costs
- 100% financing

### MSCA HEU: Allowances novelties

A living allowance to cover personnel costs for the employment of researchers with full social security coverage

A mobility allowance to cover additional, private mobilityrelated costs, e.g. travel and accommodation costs. A family allowance to contribute to mobility-related costs of researchers with family obligations which can be granted during the project (increased from 500 to 660€).

A long-term leave allowance to cover personnel costs incurred by the beneficiaries in case of the researchers' leave, including maternity, paternity, parental, sick or special leave, during the project lifetime. A special needs allowance to contribute to the additional costs for the acquisition of special needs items and services for researchers with disabilities, e.g. assistance by third persons, adaptation of work environment, additional travel/transportation costs, up to 60.000€/researcher during the project life-time.