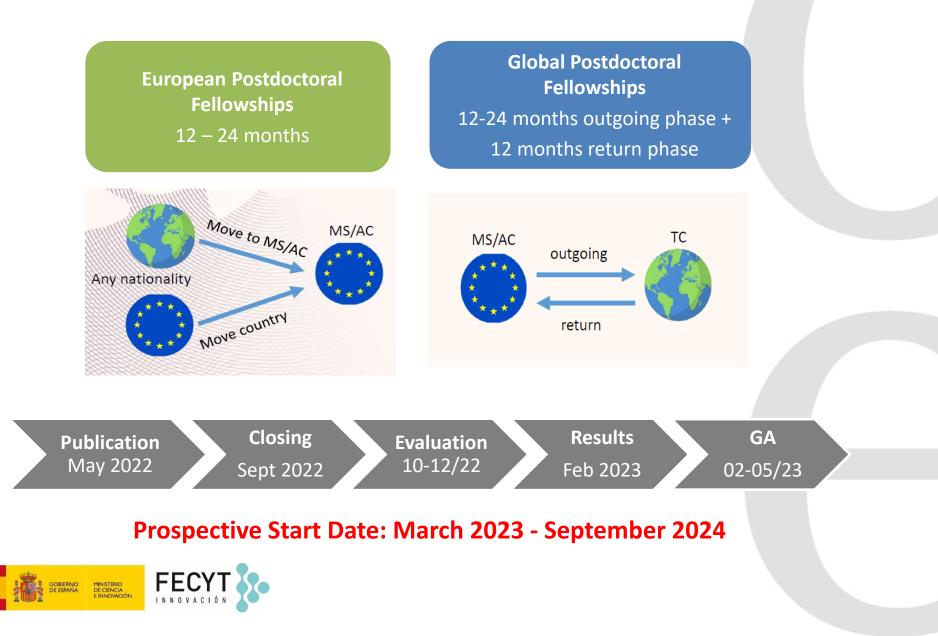

### MSCA PF 2022: two options, 257 M€ (+ 1 M€ Euratom)

### MSCA PF 2022: European Fellowships

- Panels are discontinued, new incentives apply
- EURATOM areas no w included

- Open to all nationalities
- **Mobility rule** applies: no more than 12/36 months in the host country prior to 14/09/2022
- Researchers with PhD and not more than 8 years of research experience (14/09/2022) can apply
- Exceptions apply (maternity leave, career breaks, time outside of EU ...)
- Project carried out at a European Beneficiary /Host Institution (based in a Member State or Associated Country to Horizon Europe)
- Possibility to carry out **secondments worldwide**
- 12-24 months duration
- Possibility to have a placement at the end of the fellowship (+ 6 months)

### MSCA PF 2022: Global Fellowships

#### GLOBAL FELLOWSHIPS

- National or long term residents of EU MS/AC to do a research in a Third Country
- Transfer of knowledge, through a Return Phase to Europe is mandatory.

- Consists of an outgoing phase outside of Europe (Third Country, 12-24 months – Associated Partner) and a final incoming phase in Europe, at the host institution (Beneficiary, 12 months)
- Open to EU/AC nationals or long-term residents in Europe
- Researchers with PhD and not more than 8 years of research experience (14/09/2022) can apply
- Exceptions apply (maternity leave, career breaks, time outside of EU ...)
- Mobility rule applies in Third Country (not more than 12/36 months prior to 14/09/22)
- 24-36 months duration
- Possibility to carry out secondments in the outgoing phase
- Possibility to have a placement at the end of the fellowship (+ 6 months)